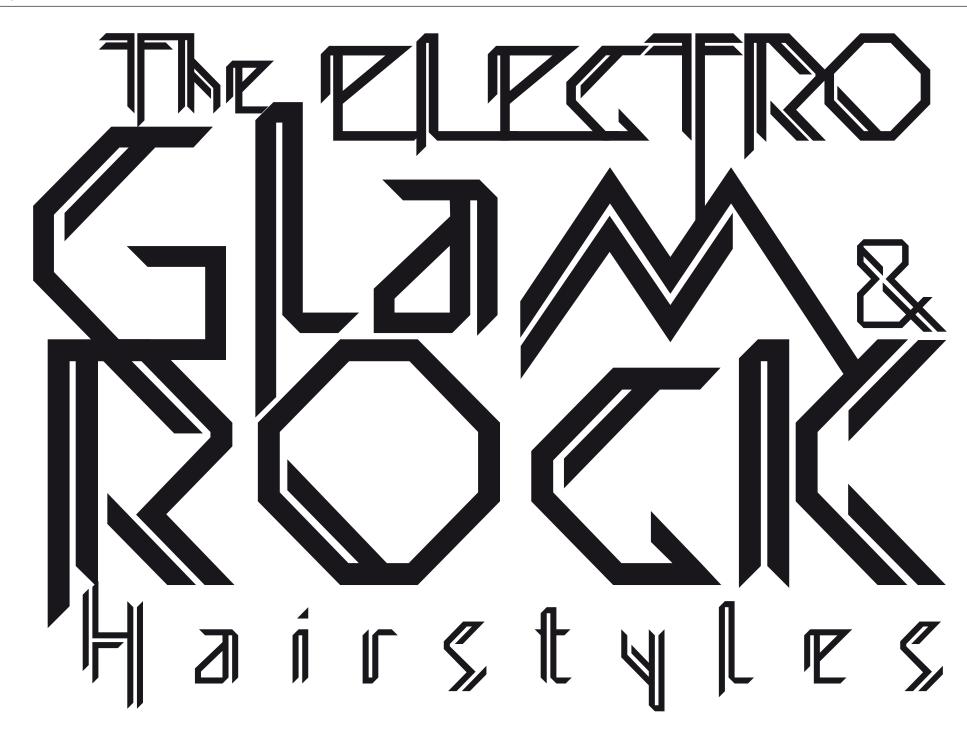

SPECIMEN

This font has been especially designed for <u>Mostardesign</u> Studio by Olivier Gourvat. Created in 2009, this font family can be used for very short texts however it is particularly effective for headlines in larger point sizes so that its details are emphasized. *GLAMWORDS* is a very geometric face best used in experimental designs (i.e., logos, web sites, flyers, and expressive headlines).

Available in different styles GLAMWORDS can be viewed and purchased directly from www.faces. co.uk , www.fonts.com or myfonts.com

Opentype fonts of GLAMWORDS contain all of the characters below.

Caps